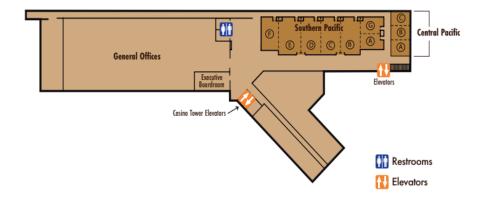

ny Nugget Ballroom

Attire: Official HOSA Uniform or a blue or black suit

Immediately Following Awards Ceremony:

8:00 AM

New State Officer Meeting Redwood 6

## Thank You Sponsors & Supporters!

# ROSEMAN UNIVERSITY OF HEALTH SCIENCES

Roseman University

Mimi Ward

Sierra Family Pharmacy

Dean Vaughn Career Prep

**NVIGATE** 

Robertson and Koenig Optometry

Banner Health

Reno/Tahoe Airport Authority

REMSA Health / Care Flight

Red Cross of Northern Nevada

Truckee Meadows Fire and Rescue

Delloitte

Nevada Department of Education

**TEAMTRI** 

College of Southern Nevada

Las Vegas Academy

Vitalant Blood

**Bui Family** 















Center for Integrated Health and Community Education

## Deloitte.



## The Nugget | Maps

#### 2<sup>nd</sup> Floor



#### 3<sup>rd</sup> Floor