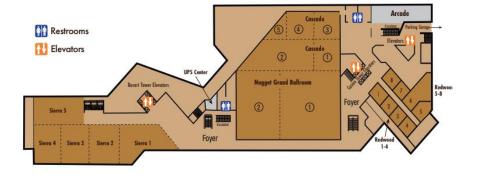

ration

9:00 AM Awards Ceremony Nugget Ballroom

Attire: Official HOSA Uniform or a blue or black suit

Immediately Following Awards Ceremony:

8:00 AM

New State Officer Meeting Redwood 6

## Thank You Sponsors & Supporters!

# ROSEMAN UNIVERSITY OF HEALTH SCIENCES

Roseman University

Mimi Ward

Sierra Family Pharmacy

Dean Vaughn Career Prep

**NVIGATE** 

Robertson and Koenig Optometry

Banner Health

Reno/Tahoe Airport Authority

REMSA Health / Care Flight

Red Cross of Northern Nevada

Truckee Meadows Fire and Rescue

Delloitte

Nevada Department of Education

**TEAMTRI** 

College of Southern Nevada

Las Vegas Academy

Vitalant Blood

**Bui Family** 















Center for Integrated Health and Community Education

## Deloitte.



## The Nugget | Maps

#### 2<sup>nd</sup> Floor



#### 3<sup>rd</sup> Floor