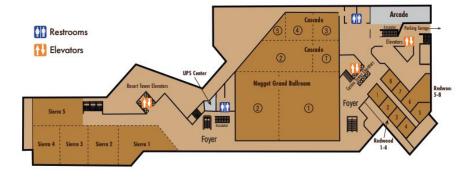

Competitive Events HQ Redwood 1, 2

State Officers HQ Redwood 7

8:00 AM Breakfast (Provided) Nugget Ballroom

Must present meal ticket provided at registration

9:00 AM Awards Ceremony Nugget Ballroom

Attire: Official HOSA Uniform or a blue or black suit

Immediately Following Awards Ceremony:

New State Officer Meeting Redwood 6

# Thank You Sponsors & Supporters!

# ROSEMAN UNIVERSITY

Roseman University

MIMI WARD

**REMSA** 

Reno Tahoe Airport Authority

Sierra Pharmacy

Truckee Meadows Fire and

Rescue

**NVIGATE** 

Robertson and Koenig Optometry

Nugget Resort and Casino

Dean Vaughn Career Prep

Nevada Department of

Education

TRI Leadership Resources



Center for Integrated Health and Community Education







# Deloitte.







# The Nugget | Maps

# 2<sup>nd</sup> Floor



# 3<sup>rd</sup> Floor