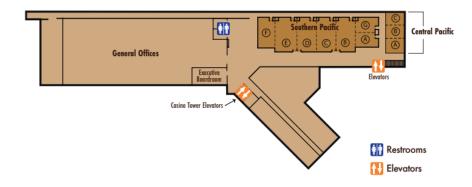

wood 1, 2

State Officers HQ Redwood 7

8:00 AM Breakfast (Provided) Nugget Ballroom

Must present meal ticket provided at registration

9:00 AM Awards Ceremony Nugget Ballroom

Attire: Official HOSA Uniform or a blue or black suit

Immediately Following Awards Ceremony:

New State Officer Meeting Redwood 6

# Thank You Sponsors & Supporters!

# ROSEMAN UNIVERSITY

Roseman University

MIMI WARD

**REMSA** 

Reno Tahoe Airport Authority

Sierra Pharmacy

Truckee Meadows Fire and

Rescue

**NVIGATE** 

Robertson and Koenig Optometry

Nugget Resort and Casino

Dean Vaughn Career Prep

Nevada Department of

Education

TRI Leadership Resources



Center for Integrated Health and Community Education







# Deloitte.







# The Nugget | Maps

# 2<sup>nd</sup> Floor



# 3<sup>rd</sup> Floor